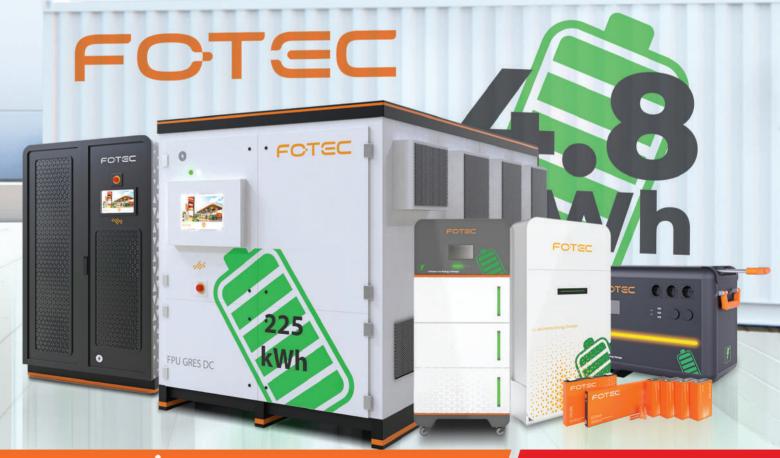

#### **ENERGY STORAGE 40FT DC 4.8MWH**

**2.8MWh** 

BATTERY CAPACITY

**1.4MW** 

RATED POWER

1.8MWh

CAPACITY

0.9MW

4.8MWh BATTERY CAPACITY

## GRES DC 225KWH 150KW

## RMX DC 600KW

#### **ENERGY STORAGE 20FT DC 2.8MWH**

#### **ENERGY STORAGE 10FT DC 1.8MWH**

#### **GRES DC 150KWH 100KW**

#### RMX PCELL X3 42U DC 91.2KWH

## **RMX PORTABLE ENERGY STORAGES**

FGA PCELL HOME PRESTIGE

X1 DC 12KWH

**PİLLER VE BATARYALAR** 

#### **GRES DC 75KWH 50KW**

## **RMX PCELL HOME DC 25KW**