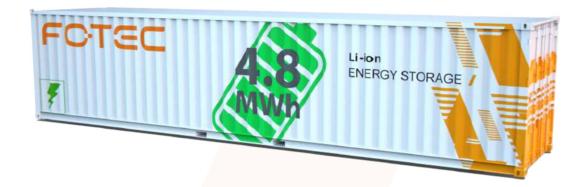

#### **ENERGY STORAGE 40FT DC 4.8MWH**

**2.8MWh** 

BATTERY CAPACITY

**1.4MW** 

RATED POWER

1.8MWh

CAPACITY

0.9MW

4.8MWh BATTERY CAPACITY