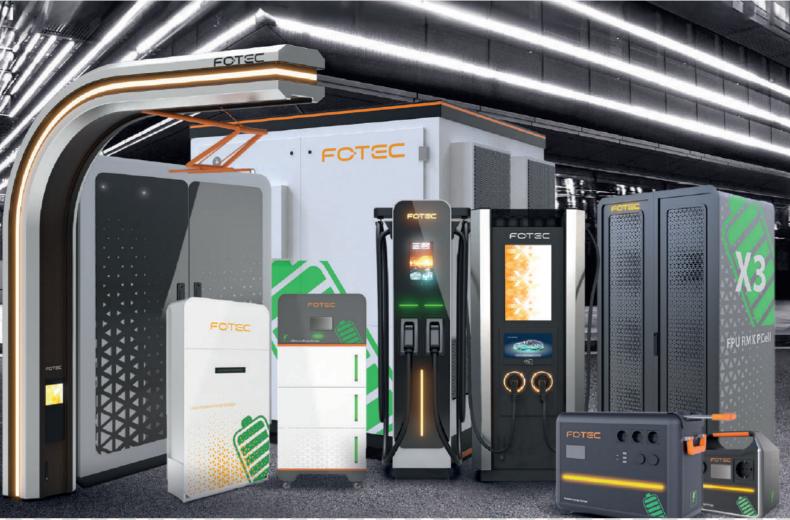

# **ENERGY STORAGE TECHNOLOGIES**

Energy Storage Systems (ESS) are a revolutionary technology in the energy sector, driven by increasing energy demand and sustainability goals.

These systems store electrical energy by converting it into chemical energy and reconvert it into electricity when needed. ESS addresses critical challenges such as the limited nature of traditional energy sources and the intermittent generation of renewable energy, enabling more efficient energy use and paving the way for a more secure energy future.

As one of the key drivers of the energy sector transformation, ESS is becoming increasingly important in areas such as smart cities, electric transportation, and sustainable energy. With various technologies and applications, ESS is ushering in a new era in the energy landscape—offering significant advantages to both individual users and large-scale enterprises.

In the future, smaller, more efficient, and more costeffective ESS solutions will make energy systems even smarter and more sustainable.